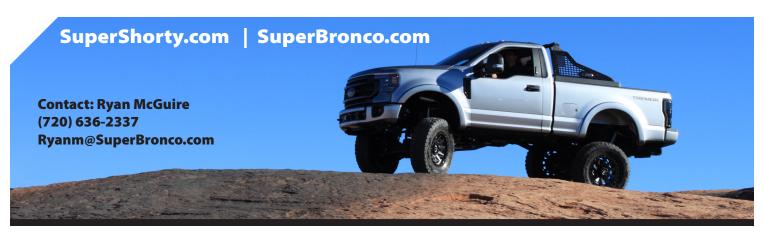

# **Supershorty Custom Rear Triangulated 4 Link**

Supershorty Ford trucks are special ordered from Ford with all available options that can be selected for the regular cab models. The highest quality lift kits and components are used to lift the front end. The truck frame is resized by removing the extra length from the rear end of the frame to accept the factory 6.5' bed making it the same wheelbase as the Regular Cab SWB F150. This has been done so that we can utilize the 7.3L Godzilla with the 10R140 10 speed automatic transmission and a DANA 60 Front Differential and the massive M300 Rear Differential. This allows us to use these trucks and all of the potential that can be realized with this powertrain in extreme motorsports such as rock crawling, desert/sand dune adventures, and overlanding with more gear than half ton trucks can carry while maintaining the maximum maneuverability and capability of a short

wheelbase truck. The last trucks that Ford produced with this axle configuration and similar wheelbase was 1979, our new Supershortys have over three times the horsepower and exponentially more torque and axle strength that their predecessors of 44 years ago. Have fun with them as they are or add a supercharger.